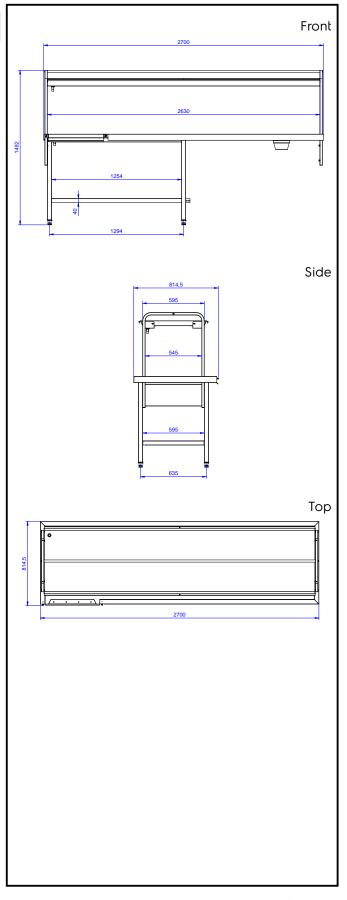

# **Key Information:**

External dimensions, Width:

865340 (BHST2708R)2700 mmExternal dimensions, Depth:800 mmExternal dimensions, Height:1551 mmNet weight:24 kg