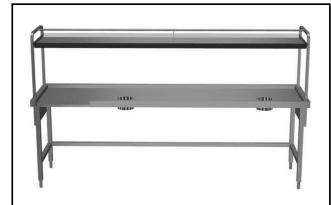

## Handling System Sorting Table Right to Left, 2700x800mm

| ITEM #  |  |  |
|---------|--|--|
| MODEL # |  |  |
| NAME #  |  |  |
| SIS #   |  |  |
|         |  |  |
| AIA #   |  |  |

865340 (BHST2708R)

Sorting table, Right>Left, 2700x800 mm

#### Item No.

Constructed in 304 AISI stainless steel. N. 4 square 40x40mm square legs on height-adjustable feet. Underframe on three sides.

1-tier overshelf for baskets. N. 1 waste scraping hole with rubber ring. Attachment to infill tops or slide conveyors on the left side. Basket direction: from right to left.

#### Construction

- All surfaces smooth with polished finish.
- Receiving tabletop with raised side edges allround, reduces the possibility of crockery being pushed off the table.
- Constructed in AISI 304 stainless steel with square 40x40mm legs.
- Sorting table provided with an over-shelf for dishwashing racks which can be inclined at either the dishwashing or receiving side.
- One or two waste holes with a rubber scraping ring tabletop.